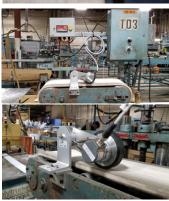

Customers can order just the control box, or a complete system. Optional mounting brackets or spring loaded encoder brackets are available. Alternatively the customer can design his own encoder

## **Available Features (plus options) include:**

- Single counter
- Dual counter
- Large reset button
- Pilot indicating lamp
- Alarm buzzer
- Relay outputs
- Serial output
- Key reset with counter front panel disable
- Automatic reset for repeated length cuts with outputs to control machinery
- Manual cut control using Reset button
- Batch set and stop when batch quantity has been reached
- Top or bottom mount of encoder and wheel
- Measurement in feet, inches or meters (customer to specify units and resolution)
- Measurement of different materials, (customer to specify)
- Calibration for high accuracy applications
- Various encoder mounting brackets (choice of encoder will depend on the bracket)