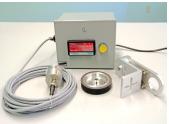

## CONNECTRIC LENGTH MEASUREMENT & CONTROL SYSTEM

The Connectric Length Measurement Control System is designed to provide easy high accuracy measurement and length control of various materials like plastics, wood, paper, metal etc. The self contained, stand alone system provides accurate measurement in meters, feet or inches. The large easy to read display can provide colour change when the batch quantity has been reached. The unit of measurement and desired accuracy should be indicated at time of ordering.

Customers can order just the control box, or a complete system. Optional mounting brackets or spring loaded encoder brackets are available. Alternatively the customer can design his own encoder

## **Available Features (plus options) include:**

- Single counter
- Dual counter
- Large reset button
- Pilot indicating lamp
- Alarm buzzer
- Relay outputs
- Serial output
- Key reset with counter front panel disable
- Automatic reset for repeated length cuts with outputs to control machinery
- Manual cut control using Reset button
- Batch set and stop when batch quantity has been reached
- Top or bottom mount of encoder and wheel
- Measurement in feet, inches or meters (customer to specify units and resolution)
- Measurement of different materials, (customer to specify)
- Calibration for high accuracy applications
- Various encoder mounting brackets (choice of encoder will depend on the bracket)